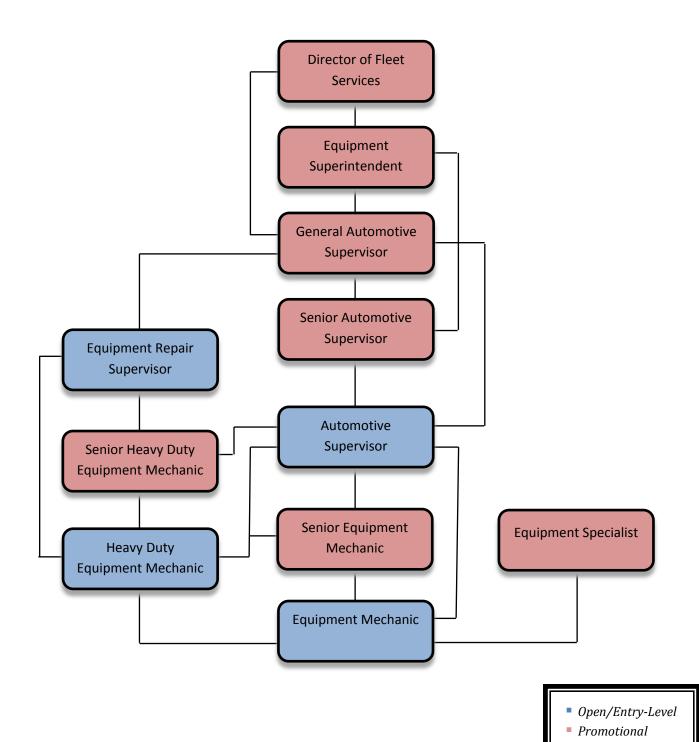

## **CAREER-OPPORTUNITIES FOR EQUIPMENT MECHANIC**

The following information is being given to describe potential opportunities as an Equipment Mechanic. The career ladders that these titles commonly follow have been illustrated in the diagram below. With specific types of experience, promotional or lateral movement between these lines is also possible. You may review the class specifications and some job bulletins through our Personnel's Department website. It is encouraged to examine the options available, to be able to promote for what you qualify for.